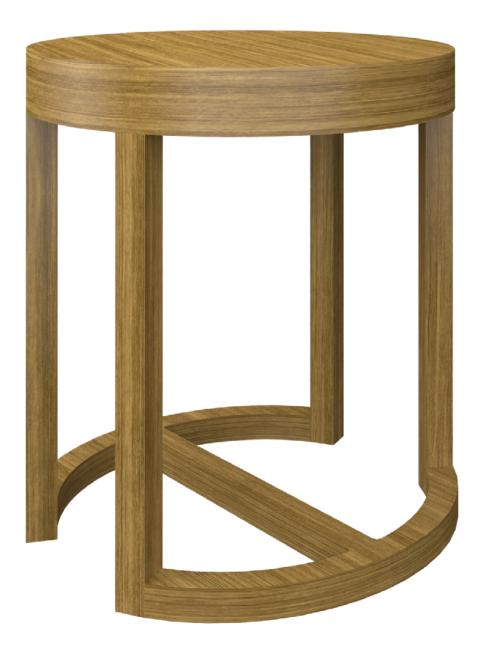

## KWalu. Furnishing the Future™

The clean silhouette of the Tarvisio occasional table collection by Kwalu is the perfect complement to any transitional room. These round tables with geometric base show off extraordinary design. Choose from Kwalu's optional finishes to match your décor. Included in the Tarvisio collection are a coffee and an end table.

Model: TARTBLA1 22W 22D 24.25H